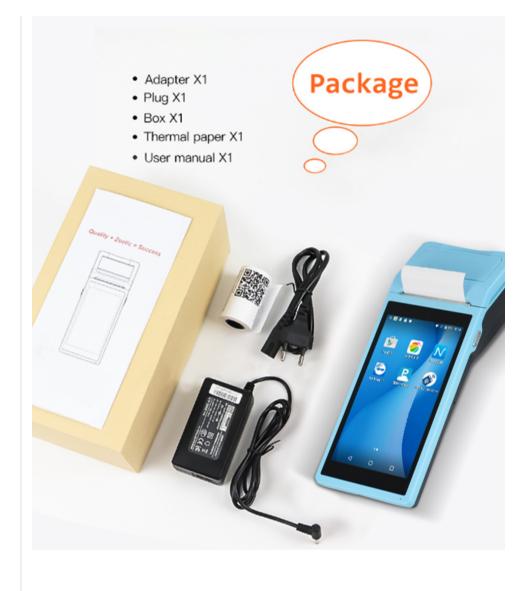

### **Selling Points:**

- 1. Display 5.5" IPS qHD, 1D Camera barcode scan support, Quickly identify QR code with 0.7 second
- 2. 7.4V/5200mAh Huge battery
- 3. Embedded printer, Which's like and iPad+bluetooth printer
- 4. Customized UI and various O2O/Retail/Restaurant apps available





## With built-in thermal receip printer Print at anytime and anywhere

58<sub>mm</sub>

Thermal Line Printer

50km

Print Head Life

50mm/S

Print Speed

50000 times

Clam shell



# Full network coverage, support the Wifi conection

Whenever and wherever possible to receive orders



GSM(3G) 850/900/1800/1900

Compatible with blurtooth 4.0, connect automatically, keep data safe.

Mall
Supermarket
Hotel
Store
Restaurant



Main Specification:



Package

Q2 android pos terminal \* 1 pc Adapter \* 1 pc