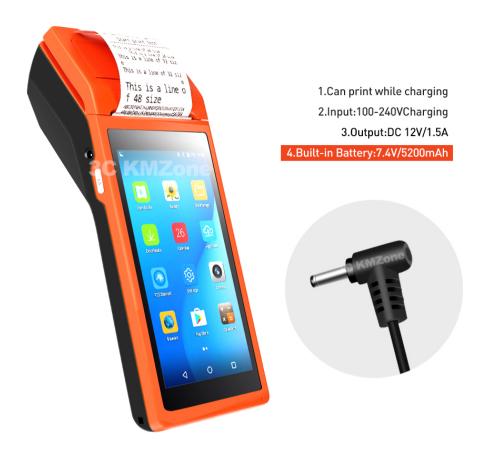

#### **Selling Points:**

- 1. Display 5.5" IPS qHD, 1D Camera barcode scan support, Quickly identify QR code with 0.7 second
- 2. 7.4V/5200mAh Huge battery
- 3. Embedded printer, Which's like and iPad+bluetooth printer
- 4. Customized UI and various O2O/Retail/Restaurant apps available

## With built-in thermal receip printer Print at anytime and anywhere

58<sub>mm</sub>

Thermal Line Printer

50km

Print Head Life

50mm/S

Print Speed

50000 times