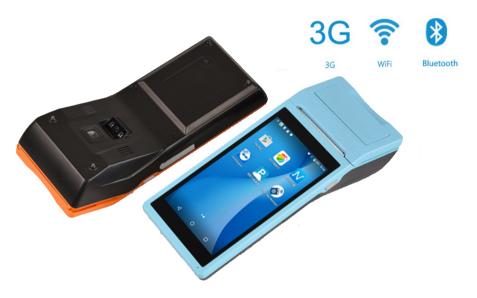

#### Standard Functions:

- 1. Android 8.1, 5.5 Inch Touch Screen, 3G, Wifi, Bluetooth
- 2. Camera Barcode Scanner
- 3. Built-in 58mm Thermal Printer
- 4. Sim Card Slot

# Full network coverage, support the Wifi conection

Whenever and wherever possible to receive orders

GSM(3G) 850/900/1800/1900

Compatible with blurtooth 4.0, connect automatically, keep data safe.

Mall
Supermarket
Hotel
Store
Restaurant