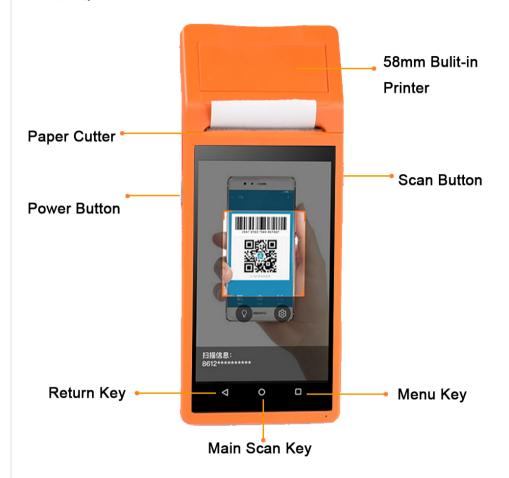

#### Standard Functions:

- 1. Android 8.1, 5.5 Inch Touch Screen, 3G, Wifi, Bluetooth
- 2. Camera Barcode Scanner
- 3. Built-in 58mm Thermal Printer
- 4. Sim Card Slot

#### **Selling Points:**

- 1. Display 5.5" IPS qHD, 1D Camera barcode scan support, Quickly identify QR code with 0.7 second
- 2. 7.4V/5200mAh Huge battery
- 3. Embedded printer, Which's like and iPad+bluetooth printer
- 4. Customized UI and various O2O/Retail/Restaurant apps available