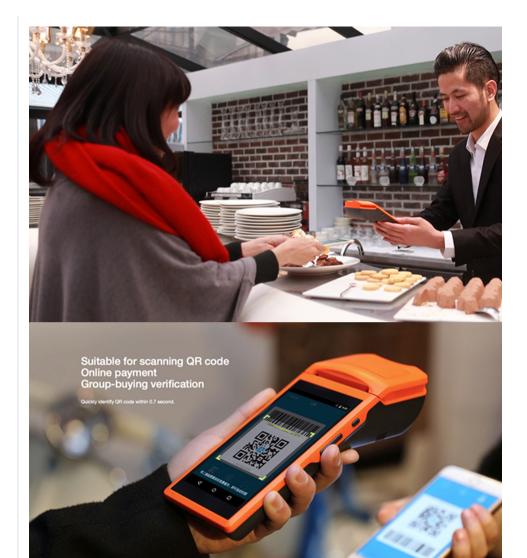

#### **Selling Points:**

- 1. Display 5.5" IPS qHD, 1D Camera barcode scan support, Quickly identify QR code with 0.7 second
- 2. 7.4V/5200mAh Huge battery
- 3. Embedded printer, Which's like and iPad+bluetooth printer
- 4. Customized UI and various O2O/Retail/Restaurant apps available