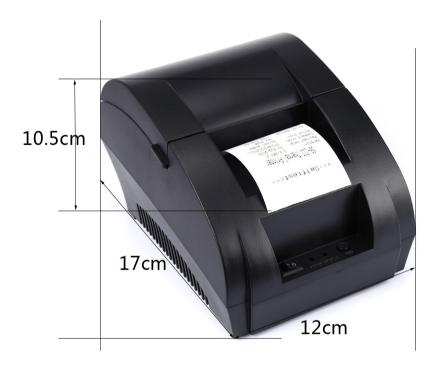

## **Packaging & Delivery**

Selling Units: Single item Single package size: 17X12X11 cm Single gross weight: 1.000 kg

Package Type: thermal pos receipt printer with paper carton