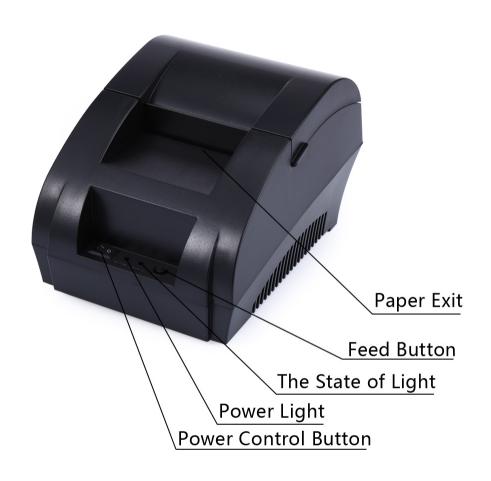

Printing Method: Thermal Line Printing

Printing Width: 48mm / 2inch

led indicator light: printer status display Product name: JP-58H

Certification: FCC, FCC, ce